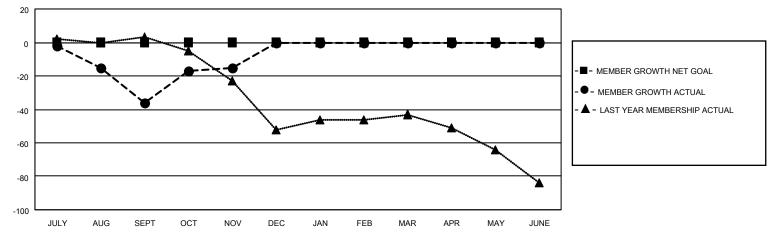

## GOALS AND ACTUAL MEMBERS CUMULATIVE

| DROPPED CLUBS: 1 |    | 13 CLUBS OF 43 ADDED 1 OR MORE<br>NEW MEMBERS | GENDER DISTRIBUTION  MALE 560 (58.15%) |                                         |     |
|------------------|----|-----------------------------------------------|----------------------------------------|-----------------------------------------|-----|
| DROPPED MEMBERS  |    |                                               | FEMALE                                 | 403 (41.85%)                            |     |
| DECEASED         | 9  | CLICK HERE FOR CUMULATIVE                     | TOTAL FAMILY UNIT MEMBERS              |                                         | 174 |
| CLUB CANCELLED   | 0  | MEMBERSHIP DATA                               |                                        | 2 2 1 1 1 1 1 1 1 1 1 1 1 1 1 1 1 1 1 1 | 92  |
| OTHER            | 70 |                                               | FAMILY MEMBERS                         | S PAYING HALF                           | 92  |
| TOTAL            | 79 |                                               |                                        |                                         |     |

## MONTHLY MEMBERSHIP PROGRESS REPORT

LOCATION NEVADA District 46 Results as of: 11/30/2020

| Clubs         |               |             |               | Members               |                        |                         |                                                    |  |  |
|---------------|---------------|-------------|---------------|-----------------------|------------------------|-------------------------|----------------------------------------------------|--|--|
|               | RESULTS FOR   | R 2020-2021 |               | RESULTS FOR 2020-2021 |                        |                         |                                                    |  |  |
| QUARTER       | NEW CLUB GOAL | NEW CLUBS   | DROPPED CLUBS | QUARTER MEM           | BER GROWTH NET<br>GOAL | MEMBER GROWTH<br>ACTUAL | DROPPED<br>MEMBERS ACTUAL<br>(including transfers) |  |  |
| JULY/AUG/SEPT | 0             | 0           | 0             | JULY/AUG/SEPT         | 0                      | 27                      | 61                                                 |  |  |
| OCT/NOV/DEC   | 0             | 1           | 1             | OCT/NOV/DEC           | 0                      | 40                      | 18                                                 |  |  |
| JAN/FEB/MAR   | 0             | 0           | 0             | JAN/FEB/MAR           | 0                      | 0                       | 0                                                  |  |  |
| APR/MAY/JUNE  | 0             | 0           | 0             | APR/MAY/JUNE          | 0                      | 0                       | 0                                                  |  |  |