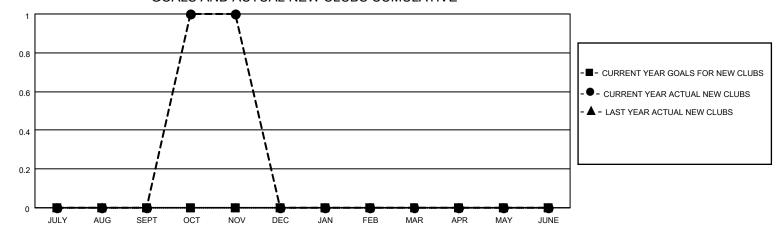

## GOALS AND ACTUAL NEW CLUBS CUMULATIVE

## MONTHLY MEMBERSHIP PROGRESS REPORT

LOCATION NEVADA District 46 Results as of: 11/30/2020

| Clubs         |               |             |               | Members               |                        |                         |                                                    |  |  |
|---------------|---------------|-------------|---------------|-----------------------|------------------------|-------------------------|----------------------------------------------------|--|--|
|               | RESULTS FOR   | R 2020-2021 |               | RESULTS FOR 2020-2021 |                        |                         |                                                    |  |  |
| QUARTER       | NEW CLUB GOAL | NEW CLUBS   | DROPPED CLUBS | QUARTER MEM           | BER GROWTH NET<br>GOAL | MEMBER GROWTH<br>ACTUAL | DROPPED<br>MEMBERS ACTUAL<br>(including transfers) |  |  |
| JULY/AUG/SEPT | 0             | 0           | 0             | JULY/AUG/SEPT         | 0                      | 27                      | 61                                                 |  |  |
| OCT/NOV/DEC   | 0             | 1           | 1             | OCT/NOV/DEC           | 0                      | 40                      | 18                                                 |  |  |
| JAN/FEB/MAR   | 0             | 0           | 0             | JAN/FEB/MAR           | 0                      | 0                       | 0                                                  |  |  |
| APR/MAY/JUNE  | 0             | 0           | 0             | APR/MAY/JUNE          | 0                      | 0                       | 0                                                  |  |  |